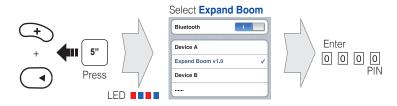

#### Phone Pairing When the 2Talk Headset is Turned Off

Press and hold the **Center Button** and **(+) Button** for **5 seconds** when the **2Talk Headset** is turned off. You will hear "Phone Pairing".