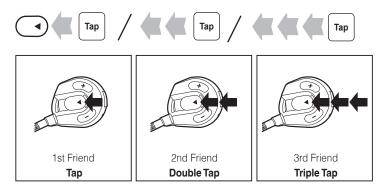

rupted), either headset user can tap the arrow key once. In standby mode the blue LED flashes slowly. Either headset can tap the arrow key again to reconnect.



### **End Intercom**



Tapping the center button ends the intercom connection and puts you in standby mode. The headsets are still paired. Tapping it again reconnects you.

# Multiple Headset Pairing Intercom Last Come, First Served



For more detailed information about multi-user communication and other options please see the User's Guide at https://myteamtalks.com/support/

A Mesh adapter module is now available from My Team Talks that allows an unlimited number of users to automatically connect and communicate together over the mesh network. Visit www.myteamtalks.com for more details.

# Multiple Headset Connecting Intercom



# Bluetooth Pairing Phone

#### **Initially Phone Pairing the 2Talk Headset**

The headset may automatically enter the phone pairing mode when you initially turn on the headset. If not, see following page.



#### Phone Pairing When the 2Talk Headset is Turned Off

Press and hold the **Center Button** and **(+) Button** for **5 seconds** when the **2Talk Headset** is turned off. You will hear "Phone Pairing".



#### Phone Pairing When the 2Talk Heaset is Turned On

Press and hold the **Center Button** for **8 seconds** when the **2Talk Headset** is turned on. You will hear "Phone Pairing".



Note: Once the headset is initially paired it will connect automatically with the previous paired phone when both are turned on.

## **Mobile Phone**



### **Troubleshooting**

#### **Factory Rese