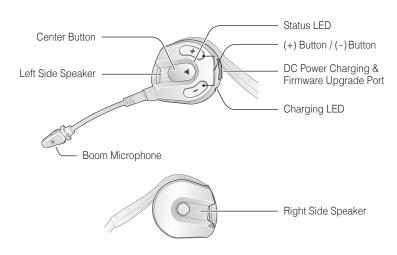

# My Team Talks 2Talk Quick Start Guide



### **Button Operation**



### Power On/Off

### **Volume Adjustment**





## **Battery Check**



# Music



# **Headset Pairing Intercom**

To pair the headsets, press the arrow key on each headset for about 5 seconds to activate intercom pairing mode. You will hear several beeps and then the voice message "Intercom Pairing". Additionally, the red LED will flash rapidly. Once both 2Talk headsets are in pairing mode, just tap the arrow button on either headset to connect. You will hear the other party, and the blue LED will double flash in a heartbeat pattern while connected.

To go into standby mode (still paired but conversation interupted), either headset user can tap the arrow key once. In standby mode the blue LED flashes slowly. Either headset can tap the arrow key again to reco