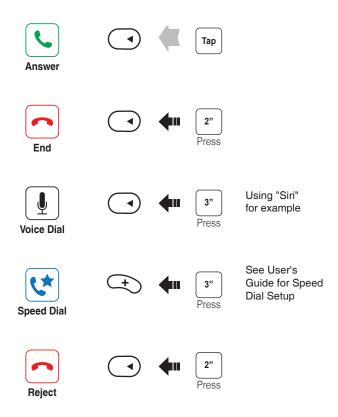

# 2Talk Quick Reference

| Туре              | Operation                  | Button Command                                          |
|-------------------|----------------------------|---------------------------------------------------------|
| Basic<br>Function | Power on                   | Press the Center Button and the (+) Button for 1 second |
|                   | Power off                  | Tap the Center Button and the (+) Button                |
|                   | Volume up/down             | Tap the (+) Button or the (-) Button                    |
| Mobile<br>Phone   | Answer mobile phone call   | Tap the Center Button                                   |
|                   | End mobile phone call      | Press the Center Button for 2 seconds                   |
|                   | Voice dial                 | Press the Center Button for 3 seconds                   |
|                   | Speed dial                 | Press the (+) Button for 3 seconds                      |
|                   | Reject incoming call       | Press the Center Button for 2 seconds                   |
| Music             | Play/Pause Bluetooth music | Press the Center Button for 1 second                    |
|                   | Track forward/back         | Press the (+) Button or the (-) Button for 1 second     |
| Intercom          | Intercom pairing           | Press the Center Button for 5 seconds                   |
|                   |                            | Tap the Center Button of any one of the two headsets    |
|                   | Start/End each intercom    | Tap the Center Button                                   |