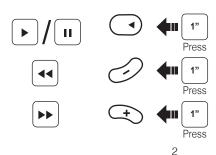

# My Team Talks 2Talk Quick Start Guide



### **Button Operation**



### Power On/Off

### **Volume Adjustment**





## **Battery Check**



# Music



# **Headset Pairing Intercom**

To pair the headsets, press the arrow key on each headset for about 5 seconds to activate intercom pairing mode. You will hear several beeps and then the voice message "Intercom Pairing". Additionally, the red LED will flash rapidly. Once both 2Talk headsets are in pairing mode, just tap the arrow button on either headset to connect. You will hear the other party, and the blue LED will double flash in a heartbeat pattern while connected.

To go into standby mode (still paired but conversation interupted), either headset user can tap the arrow key once. In standby mode the blue LED flashes slowly. Either headset can tap the arrow key again to reconnect.



### **End Intercom**



Tapping the center button ends the intercom connection and puts you in standby