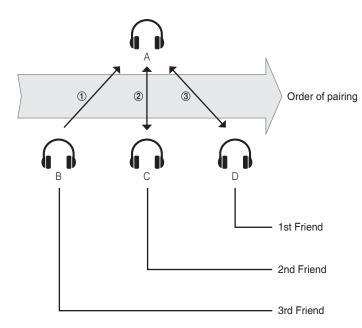

# Multiple Headset Pairing Intercom Last Come, First Served

For more detailed information about multi-user communication and other options please see the User's Guide at https://myteamtalks.com/support/

A Mesh adapter module is now available from My Team Talks that allows an unlimited number of users to automatically connect and communicate together over the mesh network. Visit www.myteamtalks.com for more details.