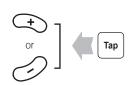

# My Team Talks 2Talk Quick Start Guide



### **Button Operation**



### Power On/Off

### **Volume Adjustment**





## **Battery Check**



# Music



# **Headset Pairing Intercom**

To pair the headsets, press the arrow key on each headset for about 5 seconds to activate intercom pairing mode. You will hear several beeps and then the voice message "Intercom Pairing". Additionally, the red LED will flash rapidly. Once both 2Talk headsets are in pairing mode, just tap the arrow button on either headset to connect. You will hear the other party, and the blue LED will double flash in a heartbeat pattern while connected.

To go into standby mode (still paired but conversation interupted), either headset user can tap the arrow key once. In standby mode the blue LED flashes slowly. Either headset can tap the arrow key again to reconnect.



### **End Intercom**



Tapping the center button ends the intercom