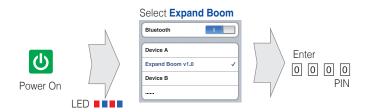

#### **Initially Phone Pairing the 2Talk Headset**

The headset may automatically enter the phone pairing mode when you initially turn on the headset. If not, see following page.

#### Phone Pairing When the 2Talk Headset is Turned Off

Press and hold the **Center Button** and **(+) Button** for **5 seconds** when the **2Talk Headset** is turned off. You will hear "Phone Pairing".

#### Phone Pairing When the 2Talk Heaset is Turned On

Press and hold the **Center Button** for **8 seconds** when the **2Talk Headset** is turned on. You will hear "Phone Pairing".

Note: Once the headset is initially paired it will connect automatically with the previous paired phone when both are turned on.