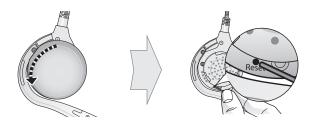

#### **Fault Reset**

If the headset is not working properly for any reason, push the **pin-hole reset button** located below the **Center Button**.

- Rotate the speaker pad of the left headset counterclockwise to detach it.
- Insert a paper clip into the reset pin-hole and press the reset button for a second using light pressure. Fault Reset will not restore the headset to the factory default settings.