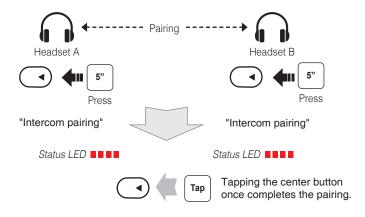

# **Headset Pairing Intercom**

To pair the headsets, press the arrow key on each headset for about 5 seconds to activate intercom pairing mode. You will hear several beeps and then the voice message "Intercom Pairing". Additionally, the red LED will flash rapidly. Once both 2Talk headsets are in pairing mode, just tap the arrow button on either headset to connect. You will hear the other party, and the blue LED will double flash in a heartbeat pattern while connected.

To go into standby mode (still paired but conversation interupted), either headset user can tap the arrow key once. In standby mode the blue LED flashes slowly. Either headset can tap the arrow key again to reconnect.