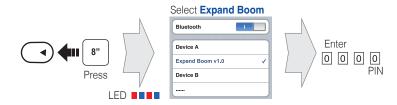

#### Phone Pairing When the 2Talk Heaset is Turned On

Press and hold the **Center Button** for **8 seconds** when the **2Talk Headset** is turned on. You will hear "Phone Pairing".

Note: Once the headset is initially paired it will connect automatically with the previous paired phone when both are turned on.