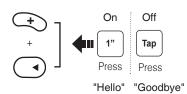

# My Team Talks 2Talk Quick Start Guide



### **Button Operation**



### Power On/Off

### **Volume Adjustment**





## **Battery Check**



# Music



# **Headset Pairing Intercom**

To pair the headsets, press the arrow key on each headset for about 5 seconds to activate intercom pairing mode. You will hear several beeps and then the voice message "Intercom Pairing". Additionally, the red LED will flash rapidly. Once both 2Talk headsets are in pairing mode, just tap the arrow button on either headset to connect. You will hear the other party, and the blue LED will double flash in a heartbeat pattern while connected.

To go into standby mode (still paired but conversation interupted), either headset user can tap the arrow key once. In standby mode the blue LED flashes slowly. Either headset can tap the arrow key again to reconnect.



### **End Intercom**



Tapping the center button ends the interc